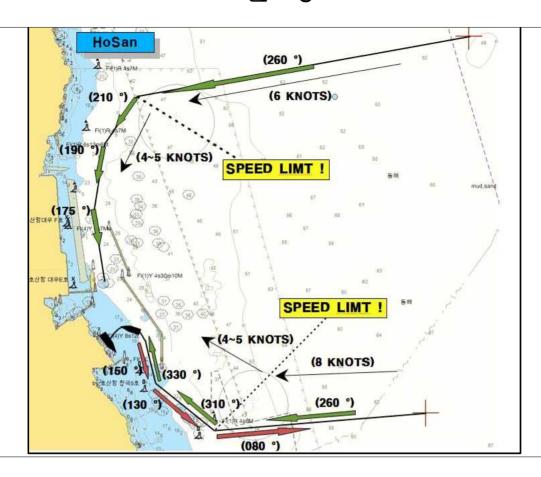

# <호 산 항 > HOSAN

### (호산)

#### Mooring & Tug arrangement for LNG

- 1) Berthing to (PORT) without turning
- 2) Mooring lines: Head line -3 / Breast line -4 / Spring line -2
- 3) First line: 2 Spring lines on both FWD & AFT station
- 4) Tug arrangement: Alfa tug Bow shoulder (STBD)

Bravo tug - Sunken bitt (STBD)

Charlie tug - Sunken bitt (STBD)

Delta tug - Stern center lead