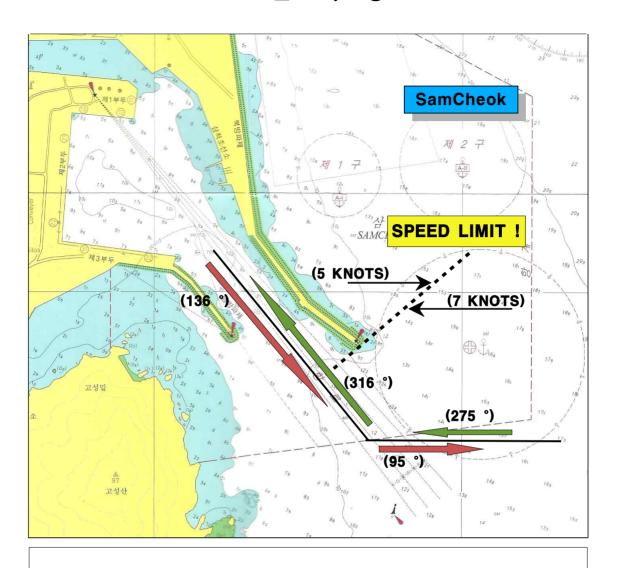

### < 삼 청 항 > SAMCHEOK

### ( 동해, 옥계, 삼척, 묵호 & 속초 )

#### Mooring & Tug arrangement

- 1) Berthing to (PORT) or (STBD) without turning
- 2) Berthing to (PORT) or (STBD) after turning
- 3) Mooring lines: Head line 4 / Spring line -2
- 4) First line: Spring line on both FWD & AFT station
- 5) Tug arrangement: Bow, (PORT) or (STBD)

Stern, (PORT) or (STBD)