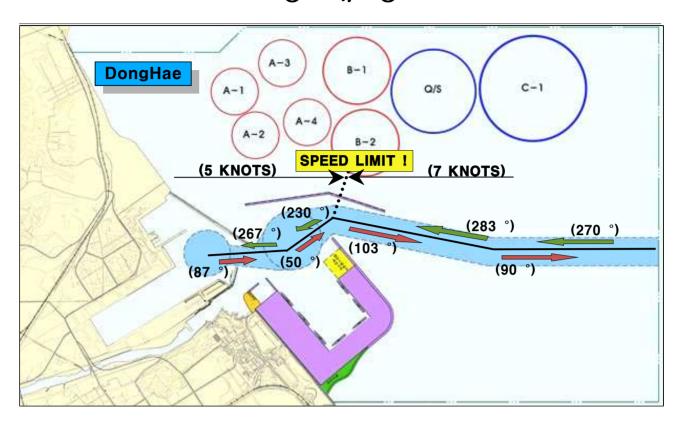

# < 동 해 항 > DONGHAE

### (동해, 옥계, 삼척, 묵호 & 속초)

#### Mooring & Tug arrangement

- 1) Berthing to (PORT) or (STBD) without turning
- 2) Berthing to (PORT) or (STBD) after turning
- 3) Mooring lines: Head line 4 / Spring line -2
- 4) First line: Spring line on both FWD & AFT station
- 5) Tug arrangement: Bow, (PORT) or (STBD)

Stern, (PORT) or (STBD)