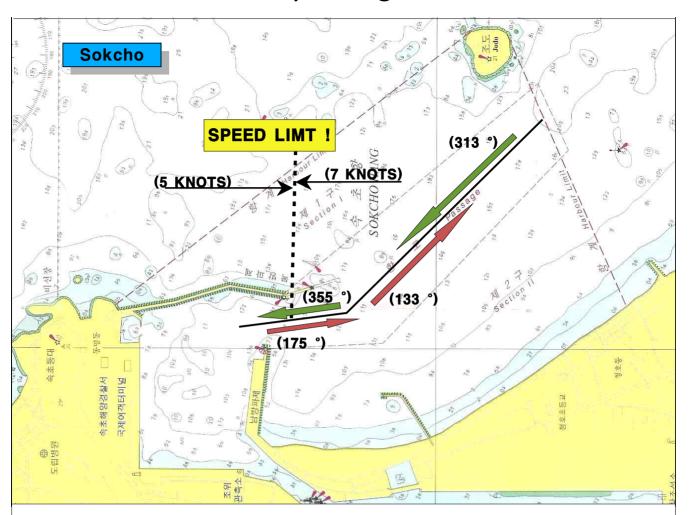

# <속 초 항 > SOKCHO

### (동해, 옥계, 삼척, 묵호 & 속초)

#### Mooring & Tug arrangement

- 1) Berthing to (PORT) or (STBD) without turning
- 2) Berthing to (PORT) or (STBD) after turning
- 3) Mooring lines: Head line 4 / Spring line -2
- 4) First line: Spring line on both FWD & AFT station
- 5) Tug arrangement: Bow, (PORT) or (STBD)

Stern, (PORT) or (STBD)