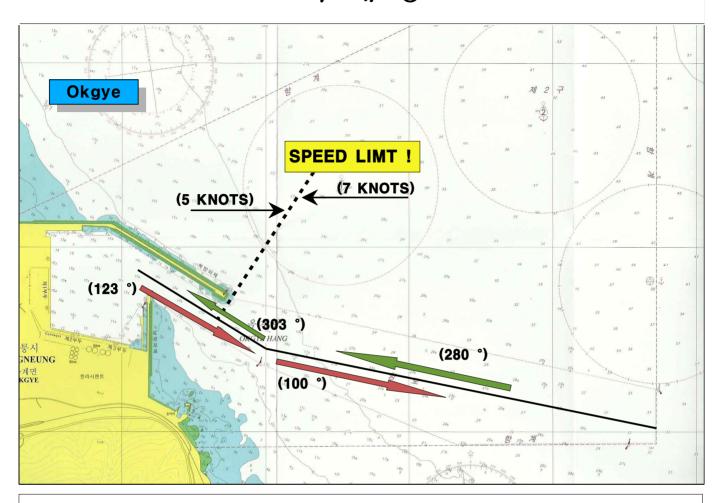

# < 옥 계 항 > OKGYE

### ( 동해, 옥계, 삼척, 묵호 & 속초 )

#### Mooring & Tug arrangement

- 1) Berthing to (PORT) or (STBD) without turning
- 2) Berthing to (PORT) or (STBD) after turning
- 3) Mooring lines: Head line 4 / Spring line -2
- 4) First line: Spring line on both FWD & AFT station
- 5) Tug arrangement: Bow, (PORT) or (STBD)

Stern, (PORT) or (STBD)