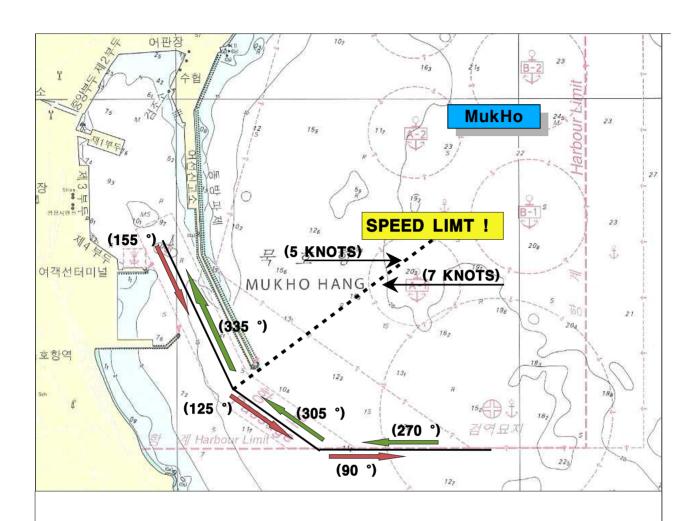

# < 묵 호 항 > MUKHO

### ( 동해, 옥계, 삼척, 묵호 & 속초 )

#### Mooring & Tug arrangement

- 1) Berthing to (PORT) or (STBD) without turning
- 2) Berthing to (PORT) or (STBD) after turning
- 3) Mooring lines : Head line -4 / Spring line -2
- 4) First line: Spring line on both FWD & AFT station
- 5) Tug arrangement : Bow, (PORT) or (STBD)

Stern, (PORT) or (STBD)